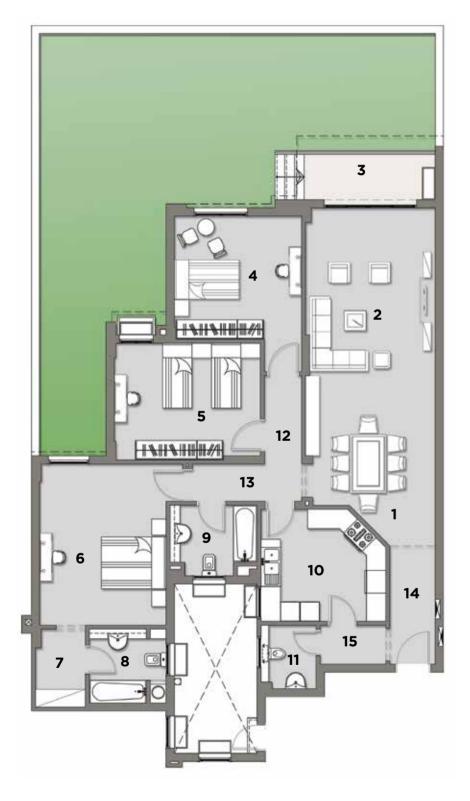

### RESIDENTIAL BUILDINGS RESIDENTIAL VILLAS SHOPPING MALL HYPER MARKET SENTERTAINMENT PARK SOCIAL CLUBHOUSE MOSQUE SWIMMING POOL PLAYGROUNDS PRE-SCHOOL & NURSERY

DGCLANDS. His resemption is an artist expression, actual product may re-

#### ARCHITECTURAL CONCEPT

Occupying 40 acres of land, Downtown Port Said has been conceptualized with the clients' varying needs in mind. Aiming to provide maximum comfort, Downtown Port Said offers a vast range of different property types including Stand-Alone Villas, Twin Villas, and Apartments, each featuring spacious and accommodating living quarters with world-class standard finishing that meets the highest modern specifications.

#### فكر معماري رائد

نظراً لتنوع الأذواق، فقد حرصنا على تقديم أكبر تنوع من اختيارات الوحدات التي تمتد علي مساحة ٤٠ فدان كالفيلات المستقلة أو الفيلات التوين أو الشقق السكنية ، ليجد كل عميل ما يناسب احتياجاته. أما من حيث التشطيبات فقد حرصنا على أن تتمتع بالجودة والاستمرارية والعمر الطويل.