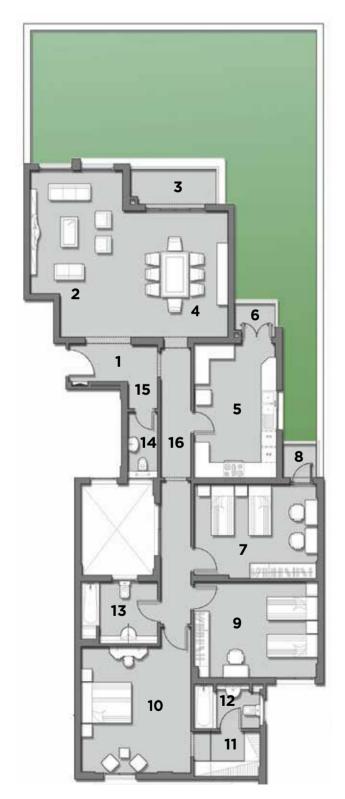

#### TYPE A APT.1 + GARDEN | GROUND FLOOR

BUILT UP AREA 235 m<sup>2</sup>

GARDEN AREA 80 m<sup>2</sup>

#### **APARTMENT COMPONENTS**

| 1. ENTRANCE         | 3.10 x 1.50 m  |
|---------------------|----------------|
| 2. RECEPTION        | 6.60 x 3.65 m  |
| 3. TERRACE 1        | 3.50 x 1.50 m  |
| 4. DINING ROOM      | 4.15 x 5.00 m  |
| 5. KITCHEN          | 5.30 x 3.25 m  |
| 6. TERRACE 2        | 1.70 x 1.45 m  |
| 7. BEDROOM 1        | 3.70 x 5.00 m  |
| 8. TERRACE 3        | 1.45 x 1.45 m  |
| 9. BEDROOM 2        | 3.80 x 5.00 m  |
| 10. MASTER BEDROOM  | 4.30 x 5.00 m  |
| 11. DRESSING ROOM   | 2.65 x 1.75 m  |
| 12. MASTER BATHROOM | 2.75 x 1.90 m  |
| 13. BATHROOM        | 2.85 x 1.35 m  |
| 14. TOILET          | 1.15 x 2.60 m  |
| 15. CORRIDOR        | 1.15 x 1.10 m  |
| 16. CORRIDOR        | 1.25 x 10.95 m |

#### TYPE A APT.1 | FIRST FLOOR

BUILT UP AREA 240 m<sup>2</sup>

#### **APARTMENT COMPONENTS**

| 1. ENTRANCE         | 3.10 x 1.50 m  |
|---------------------|----------------|
| 2. RECEPTION        | 5.15 x 3.10 m  |
| 3. TERRACE 1        | 4.70 x 1.35 m  |
| 4. DINING ROOM      | 4.15 x 5.00 m  |
| 5. KITCHEN          | 3.30 x 5.25 m  |
| 6. TERRACE 2        | 1.50 x 1.35 m  |
| 7. BEDROOM 1        | 3.70 x 5.00 m  |
| 8. TERRACE 3        | 1.45 x 1.45 m  |
| 9. BEDROOM 2        | 3.80 x 5.00 m  |
| 10. MASTER BEDROOM  | 4.30 x 5.00 m  |
| 11. DRESSING ROOM   | 2.65 x 1.75 m  |
| 12. MASTER BATHROOM | 2.75 x 1.90 m  |
| 13. BATHROOM        | 2.85 x 1.35 m  |
| 14. TOILET          | 1.15 x 2.55 m  |
| 15. CORRIDOR        | 1.15 x 1.10 m  |
| 16. CORRIDOR        | 1.15 x 11.00 m |
|                     |                |

#### TYPE A APT.1 2nd, 3rd & 4th FLOOR

BUILT UP AREA 260 m<sup>2</sup>

#### **APARTMENT COMPONENTS**

| 1. ENTRANCE         | 3.10 x 1.15 m  |
|---------------------|----------------|
| 2. RECEPTION        | 5.15 x 3.10 m  |
| 3. TERRACE 1        | 4.70 x 1.35 m  |
| 4. DINING ROOM      | 4.15 x 5.00 m  |
| 5. TERRACE 2        | 1.60 x 1.20 m  |
| 6. LIVING ROOM      | 5.30 x 4.50 m  |
| 7. KITCHEN          | 3.60 x 4.85 m  |
| 8. TERRACE 3        | 1.45 x 1.45 m  |
| 9. BEDROOM          | 3.80 x 4.85 m  |
| 10. BEDROOM 2       | 3.90 x 3.80 m  |
| 11. MASTER BEDROOM  | 5.65 x 5.00 m  |
| 12. DRESSING ROOM   | 2.25 x 2.35 m  |
| 13. MASTER BATHROOM | 1.75 x 3.55 m  |
| 14. BATHROOM        | 2.45 x 2.55 m  |
| 15. TOILET          | 1.15 x 2.55 m  |
| 16. CORRIDOR        | 1.15 x 11.00 m |