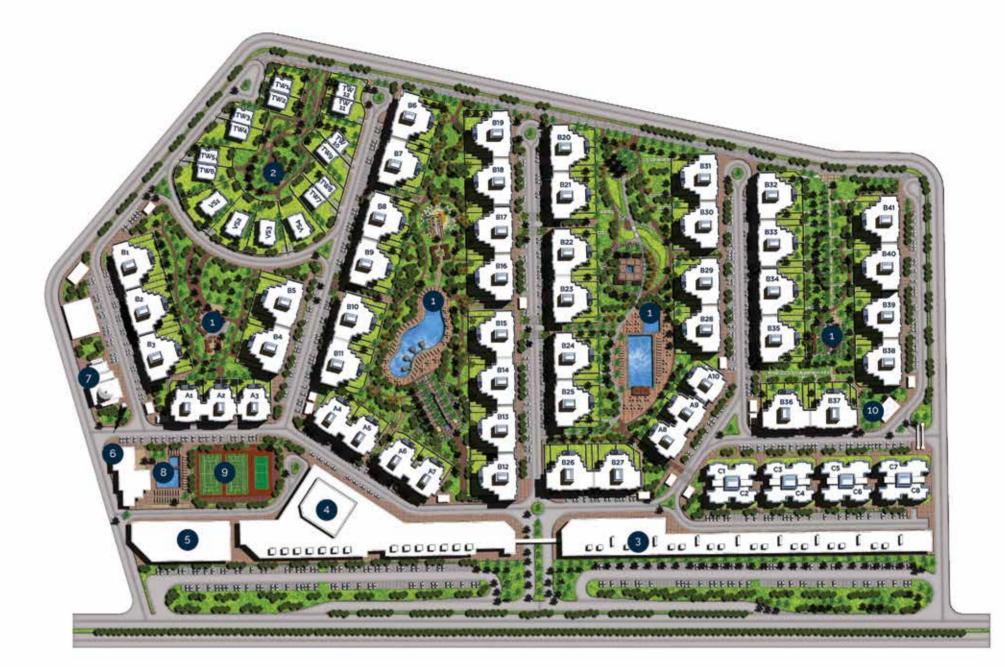

#### MASTER PLAN CONCEPT

As Port Said's first development to combine residential and luxury commercial elements, Downtown Port Said's residents will have unparalleled access to everything they need and more to live a flourishing lifestyle. With every unit enjoying exquisite landscape and pool views, families are immersed in the beauty of the compound, while also being able to make the most of the broad range of state-of-the-art retail and recreational facilities on offer.

#### تخطيط سابق لعصره

لأن إرضاء عملائنا هو أول أولوياتنا، فقد جعلنا جميع الملاك يتمتعون برؤية المساحات الخضراء وحمامات السباحة مما يبعث على الراحة النفسية لملاك الوحدات أينما أطلوا بأعينهم.كما قمنا ببناء المنشآت التجارية والترفيهية والنادي الاجتماعي ،لخدمة جميع ساكني الكومباوند.

### RESIDENTIAL BUILDINGS RESIDENTIAL VILLAS SHOPPING MALL HYPER MARKET SENTERTAINMENT PARK SOCIAL CLUBHOUSE MOSQUE SWIMMING POOL PLAYGROUNDS PRE-SCHOOL & NURSERY

DGCLANDS. His resemption is an artist expression, actual product may re-

#### ARCHITECTURAL CONCEPT

Occupying 40 acres of land, Downtown Port Said has been conceptualized with the clients' varying needs in mind. Aiming to provide maximum comfort, Downtown Port Said offers a vast range of different property types including Stand-Alone Villas, Twin Villas, and Apartments, each featuring spacious and accommodating living quarters with world-class standard finishing that meets the highest modern specifications.

#### فكر معماري رائد

نظراً لتنوع الأذواق، فقد حرصنا على تقديم أكبر تنوع من اختيارات الوحدات التي تمتد علي مساحة ٤٠ فدان كالفيلات المستقلة أو الفيلات التوين أو الشقق السكنية ، ليجد كل عميل ما يناسب احتياجاته. أما من حيث التشطيبات فقد حرصنا على أن تتمتع بالجودة والاستمرارية والعمر الطويل.