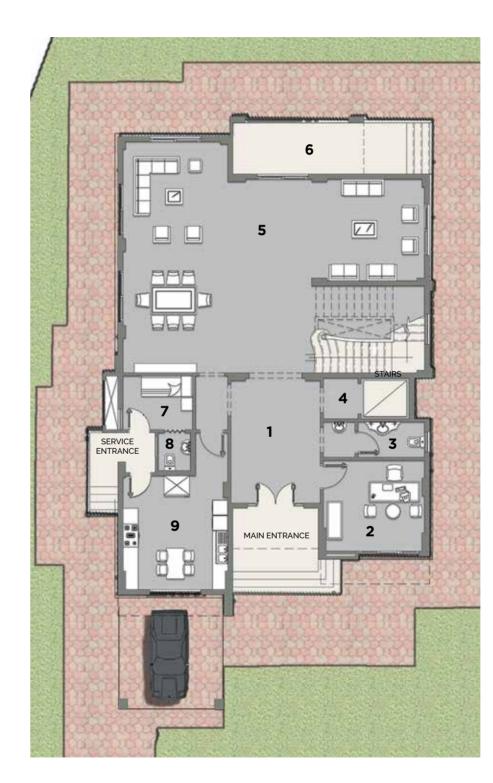

#### STAND ALONE VILLA

Total Area: 428 m<sup>2</sup> Land Area: 630 m<sup>2</sup>

المساحة الإجمالية: ٤٢٨ م' مساحة الأرض: ٦٣٠ م'

#### STAND ALONE - 428m<sup>2</sup> VILLA | GROUND FLOOR

BUILT UP AREA 210 m<sup>2</sup>
GARDEN AREA 420 m<sup>2</sup>

#### **FLOOR COMPONENTS**

| 1. ENTRANCE           | 4.60 x 3.60 m  |
|-----------------------|----------------|
| 2. OFFICE             | 4.10 x 3.20 m  |
| 3. TOILET             | 1.50 x 2.70 m  |
| 4. ELEVATOR           | 2.00 x 1.80 m  |
| 5. RECEPTION & DINING | 9.20 x 12.00 m |
| 6. TERRACE            | 6.90 x 2.00 m  |
| 7. MAID'S ROOM        | 2.10 x 2.70 m  |
| 8. MAID'S TOILET      | 1.20 x 1.40 m  |
| 9. KITCHEN            | 4.60 x 4.30 m  |
|                       |                |