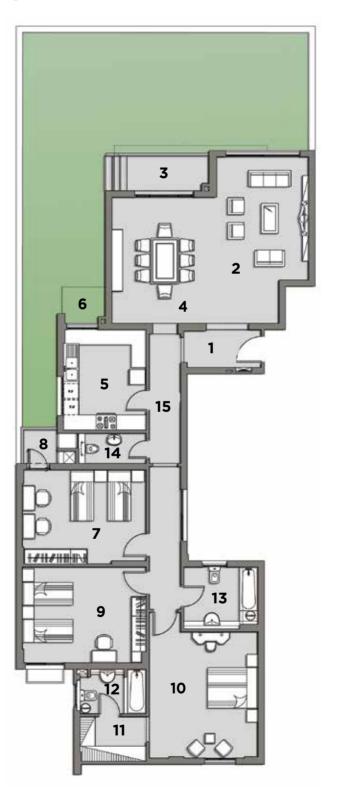

#### TYPE A APT.1 + GARDEN | GROUND FLOOR

BUILT UP AREA 235 m<sup>2</sup>

GARDEN AREA 80 m<sup>2</sup>

#### **APARTMENT COMPONENTS**

| 1. ENTRANCE         | 3.10 x 1.50 m  |
|---------------------|----------------|
| 2. RECEPTION        | 6.60 x 3.65 m  |
| 3. TERRACE 1        | 3.50 x 1.50 m  |
| 4. DINING ROOM      | 4.15 x 5.00 m  |
| 5. KITCHEN          | 5.30 x 3.25 m  |
| 6. TERRACE 2        | 1.70 x 1.45 m  |
| 7. BEDROOM 1        | 3.70 x 5.00 m  |
| 8. TERRACE 3        | 1.45 x 1.45 m  |
| 9. BEDROOM 2        | 3.80 x 5.00 m  |
| 10. MASTER BEDROOM  | 4.30 x 5.00 m  |
| 11. DRESSING ROOM   | 2.65 x 1.75 m  |
| 12. MASTER BATHROOM | 2.75 x 1.90 m  |
| 13. BATHROOM        | 2.85 x 1.35 m  |
| 14. TOILET          | 1.15 x 2.60 m  |
| 15. CORRIDOR        | 1.15 x 1.10 m  |
| 16. CORRIDOR        | 1.25 x 10.95 m |

#### TYPE A APT.1 | FIRST FLOOR

BUILT UP AREA 240 m<sup>2</sup>

#### **APARTMENT COMPONENTS**

| 1. ENTRANCE         | 3.10 x 1.50 m  |
|---------------------|----------------|
| 2. RECEPTION        | 5.15 x 3.10 m  |
| 3. TERRACE 1        | 4.70 x 1.35 m  |
| 4. DINING ROOM      | 4.15 x 5.00 m  |
| 5. KITCHEN          | 3.30 x 5.25 m  |
| 6. TERRACE 2        | 1.50 x 1.35 m  |
| 7. BEDROOM 1        | 3.70 x 5.00 m  |
| 8. TERRACE 3        | 1.45 x 1.45 m  |
| 9. BEDROOM 2        | 3.80 x 5.00 m  |
| 10. MASTER BEDROOM  | 4.30 x 5.00 m  |
| 11. DRESSING ROOM   | 2.65 x 1.75 m  |
| 12. MASTER BATHROOM | 2.75 x 1.90 m  |
| 13. BATHROOM        | 2.85 x 1.35 m  |
| 14. TOILET          | 1.15 x 2.55 m  |
| 15. CORRIDOR        | 1.15 x 1.10 m  |
| 16. CORRIDOR        | 1.15 x 11.00 m |
|                     |                |

#### TYPE A APT.1 2nd, 3rd & 4th FLOOR

BUILT UP AREA 260 m<sup>2</sup>

#### **APARTMENT COMPONENTS**

| 1. ENTRANCE         | 3.10 x 1.15 m  |
|---------------------|----------------|
| 2. RECEPTION        | 5.15 x 3.10 m  |
| 3. TERRACE 1        | 4.70 x 1.35 m  |
| 4. DINING ROOM      | 4.15 x 5.00 m  |
| 5. TERRACE 2        | 1.60 x 1.20 m  |
| 6. LIVING ROOM      | 5.30 x 4.50 m  |
| 7. KITCHEN          | 3.60 x 4.85 m  |
| 8. TERRACE 3        | 1.45 x 1.45 m  |
| 9. BEDROOM          | 3.80 x 4.85 m  |
| 10. BEDROOM 2       | 3.90 x 3.80 m  |
| 11. MASTER BEDROOM  | 5.65 x 5.00 m  |
| 12. DRESSING ROOM   | 2.25 x 2.35 m  |
| 13. MASTER BATHROOM | 1.75 x 3.55 m  |
| 14. BATHROOM        | 2.45 x 2.55 m  |
| 15. TOILET          | 1.15 x 2.55 m  |
| 16. CORRIDOR        | 1.15 x 11.00 m |