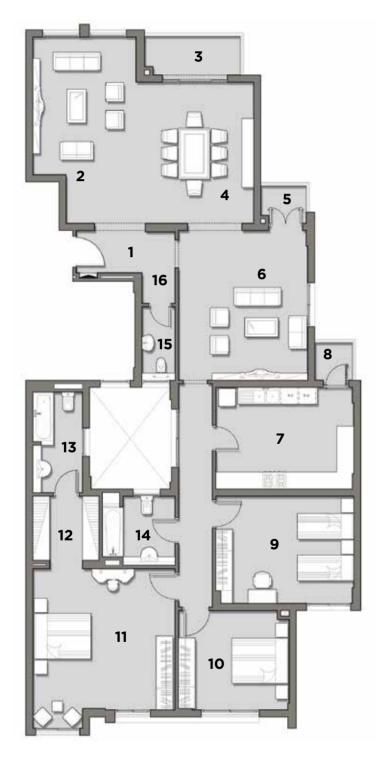

#### TYPE A APT.2 + GARDEN | GROUND FLOOR

BUILT UP AREA 227 m<sup>2</sup>

GARDEN AREA 80 m<sup>2</sup>

#### **APARTMENT COMPONENTS**

| 3.10 x 1.50 m  |
|----------------|
| 5.15 x 3.10 m  |
| 1.50 x 1.35 m  |
| 4.15 x 5.00 m  |
| 4.00 x 3.25 m  |
| 4.70 x 1.35 m  |
| 3.70 x 5.00 m  |
| 1.45 x 1.45 m  |
| 3.80 x 5.00 m  |
| 4.30 x 5.00 m  |
| 2.65 x 1.75 m  |
| 2.75 x 1.90 m  |
| 2.85 x 1.35 m  |
| 1.15 x 2.55 m  |
| 1.25 x 10.95 m |
|                |

#### TYPE A APT.2 | FIRST FLOOR

BUILT UP AREA 240 m<sup>2</sup>

#### **APARTMENT COMPONENTS**

| 1. ENTRANCE         | 3.10 x 1.50 m  |
|---------------------|----------------|
| 2. RECEPTION        | 5.15 x 3.10 m  |
| 3. TERRACE 1        | 4.70 x 1.35 m  |
| 4. DINING ROOM      | 4.15 x 5.00 m  |
| 5. KITCHEN          | 3.30 x 5.25 m  |
| 6. TERRACE 2        | 1.50 x 1.35 m  |
| 7. BEDROOM 1        | 3.70 x 5.00 m  |
| 8. TERRACE 3        | 1.45 x 1.45 m  |
| 9. BEDROOM 2        | 3.80 x 5.00 m  |
| 10. MASTER BEDROOM  | 4.30 x 5.00 m  |
| 11. DRESSING ROOM   | 2.65 x 1.75 m  |
| 12. MASTER BATHROOM | 2.75 x 1.90 m  |
| 13. BATHROOM        | 2.85 x 1.35 m  |
| 14. TOILET          | 1.15 x 2.55 m  |
| 15. CORRIDOR        | 1.15 x 1.10 m  |
| 16. CORRIDOR        | 1.25 x 11.00 m |

#### TYPE A APT.2 | 2<sup>nd</sup>, 3<sup>rd</sup> & 4<sup>th</sup> FLOOR

BUILT UP AREA 260 m<sup>2</sup>

#### **APARTMENT COMPONENTS**

| 1. ENTRANCE         | 3.10 x 3.35 m |
|---------------------|---------------|
| 2. RECEPTION        | 5.15 x 3.10 m |
| 3. TERRACE 1        | 4.70 x 1.35 m |
| 4. DINING ROOM      | 4.15 x 5.00 m |
| 5. TERRACE 2        | 1.60 x 1.20 m |
| 6. LIVING ROOM      | 5.30 x 4.60 m |
| 7. KITCHEN          | 3.60 x 4.85 m |
| 8. TERRACE 3        | 1.45 x 1.45 m |
| 9. BEDROOM 1        | 3.80 x 4.85 m |
| 10. BEDROOM 2       | 3.90 x 3.80 m |
| 11. MASTER BEDROOM  | 5.65 x 5.00 m |
| 12. DRESSING ROOM   | 2.25 x 2.35 m |
| 13. MASTER BATHROOM | 1.75 x 3.55 m |
| 14. BATHROOM        | 2.45 x 2.55 m |
| 15. TOILET          | 1.15 x 2.55 m |
| 16. CORRIDOR        | 1.15 x 1.10 m |