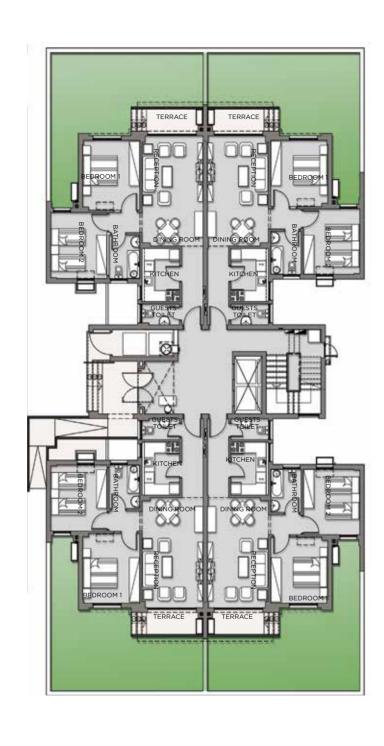

#### TYPE C APT.1 + GARDEN | GROUND FLOOR

| BUILT UP AREA | 96 m²             |
|---------------|-------------------|
| GARDEN AREA   | 40 m <sup>2</sup> |

#### **APARTMENT COMPONENTS**

| 1. TOILET             | 1.15 x 2.20 m |
|-----------------------|---------------|
| 2. KITCHEN            | 2.90 x 2.20 m |
| 3. RECEPTION & DINING | 6.20 x 3.50 m |
| 4. TERRACE            | 3.40 x 1.30 m |
| 5. BEDROOM 1          | 4.00 x 3.35 m |
| 6. BEDROOM 2          | 3.60 x 3.30 m |
| 7. BATHROOM           | 1.80 x 2.40 m |
| 8. ENTRANCE           | 1.25 x 4.30 m |
| 9. CORRIDOR           | 1.10 x 1.90 m |

## KEY PLAN

Disclaimer:1. All rooms dimensions are measured to structural elements and exclude wall finished and constructions tolerances. 2. All dimensions have been provided by our consultant architects. 3. All materials, dimensions and drawings are approximate and information is subject to change without notice. 4. Actual area may vary from the stated area. 5. Drawing areas not to scale. 6. The developer reserves the right to make revisions. 7. Actual unit areas, front windows, porches, terraces, loggia and exterior trim detail may vary by elevation styles. 8. The unit orientation will be shown in the parcel layout and not as show in the floor plans.

#### TYPE C APT.1 - TYPICAL FLOORS | 1st, 2nd, 3rd & 4th FLOOR

BUILT UP AREA 96 m<sup>2</sup>

#### **APARTMENT COMPONENTS**

| 1. TOILET             | 1.15 x 2.20 m |
|-----------------------|---------------|
| 2. KITCHEN            | 2.90 x 2.20 m |
| 3. RECEPTION & DINING | 6.20 x 3.50 m |
| 4. TERRACE            | 3.40 x 1.30 m |
| 5. BEDROOM 1          | 4.00 x 3.35 m |
| 6. BEDROOM 2          | 3.60 x 3.30 m |
| 7. BATHROOM           | 1.80 x 2.40 m |
| 8. ENTRANCE           | 1.25 x 4.50 m |
| 9. CORRIDOR           | 1.10 x 1.90 m |
|                       |               |