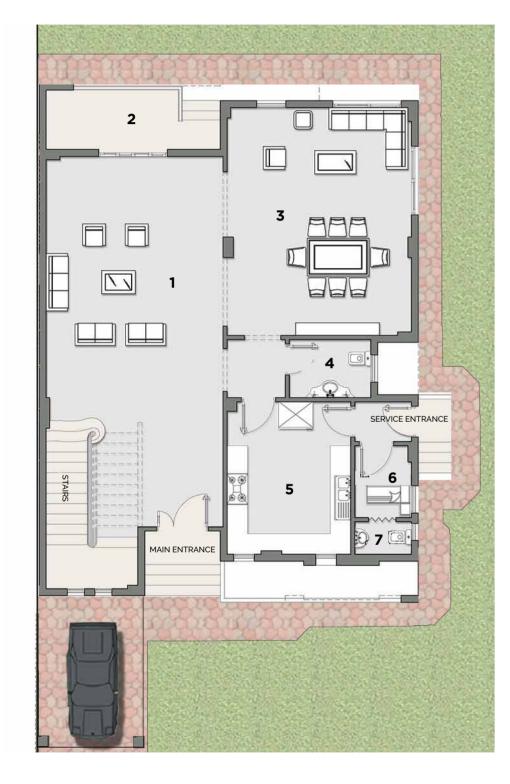

#### TYPE A APT.1 + GARDEN | GROUND FLOOR

BUILT UP AREA 235 m<sup>2</sup>

GARDEN AREA 80 m<sup>2</sup>

#### **APARTMENT COMPONENTS**

| 1. ENTRANCE         | 3.10 x 1.50 m  |
|---------------------|----------------|
| 2. RECEPTION        | 6.60 x 3.65 m  |
| 3. TERRACE 1        | 3.50 x 1.50 m  |
| 4. DINING ROOM      | 4.15 x 5.00 m  |
| 5. KITCHEN          | 5.30 x 3.25 m  |
| 6. TERRACE 2        | 1.70 x 1.45 m  |
| 7. BEDROOM 1        | 3.70 x 5.00 m  |
| 8. TERRACE 3        | 1.45 x 1.45 m  |
| 9. BEDROOM 2        | 3.80 x 5.00 m  |
| 10. MASTER BEDROOM  | 4.30 x 5.00 m  |
| 11. DRESSING ROOM   | 2.65 x 1.75 m  |
| 12. MASTER BATHROOM | 2.75 x 1.90 m  |
| 13. BATHROOM        | 2.85 x 1.35 m  |
| 14. TOILET          | 1.15 x 2.60 m  |
| 15. CORRIDOR        | 1.15 x 1.10 m  |
| 16. CORRIDOR        | 1.25 x 10.95 m |

Disclaimer:1. All rooms dimensions are measured to structural elements and exclude wall finished and constructions tolerances. 2. All dimensions have been provided by our consultant architects. 3. All materials, dimensions and drawings are approximate and information is subject to change without notice. 4. Actual area may vary from the stated area. 5. Drawing areas not to scale. 6. The developer reserves the right to make revisions. 7. Actual unit areas, front windows, porches, terraces, loggia and exterior trim detail may vary by elevation styles. 8. The unit orientation will be shown in the parcel layout and not as show in the floor plans.