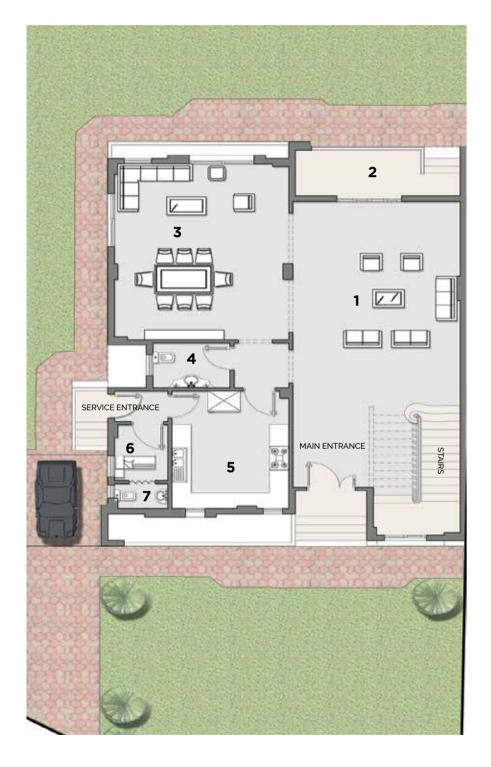

#### STAND ALONE - 428m<sup>2</sup> VILLA | GROUND FLOOR

BUILT UP AREA 210 m<sup>2</sup>
GARDEN AREA 420 m<sup>2</sup>

#### **FLOOR COMPONENTS**

| 1. ENTRANCE           | 4.60 x 3.60 m  |
|-----------------------|----------------|
| 2. OFFICE             | 4.10 x 3.20 m  |
| 3. TOILET             | 1.50 x 2.70 m  |
| 4. ELEVATOR           | 2.00 x 1.80 m  |
| 5. RECEPTION & DINING | 9.20 x 12.00 m |
| 6. TERRACE            | 6.90 x 2.00 m  |
| 7. MAID'S ROOM        | 2.10 x 2.70 m  |
| 8. MAID'S TOILET      | 1.20 x 1.40 m  |
| 9. KITCHEN            | 4.60 x 4.30 m  |
|                       |                |