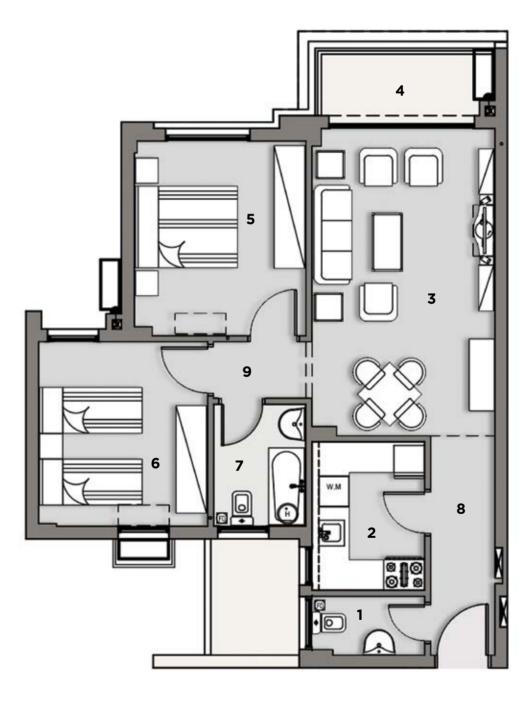

#### TYPE A APT.2 | FIRST FLOOR

BUILT UP AREA 240 m<sup>2</sup>

#### **APARTMENT COMPONENTS**

| 1. ENTRANCE         | 3.10 x 1.50 m  |
|---------------------|----------------|
| 2. RECEPTION        | 5.15 x 3.10 m  |
| 3. TERRACE 1        | 4.70 x 1.35 m  |
| 4. DINING ROOM      | 4.15 x 5.00 m  |
| 5. KITCHEN          | 3.30 x 5.25 m  |
| 6. TERRACE 2        | 1.50 x 1.35 m  |
| 7. BEDROOM 1        | 3.70 x 5.00 m  |
| 8. TERRACE 3        | 1.45 x 1.45 m  |
| 9. BEDROOM 2        | 3.80 x 5.00 m  |
| 10. MASTER BEDROOM  | 4.30 x 5.00 m  |
| 11. DRESSING ROOM   | 2.65 x 1.75 m  |
| 12. MASTER BATHROOM | 2.75 x 1.90 m  |
| 13. BATHROOM        | 2.85 x 1.35 m  |
| 14. TOILET          | 1.15 x 2.55 m  |
| 15. CORRIDOR        | 1.15 x 1.10 m  |
| 16. CORRIDOR        | 1.25 x 11.00 m |