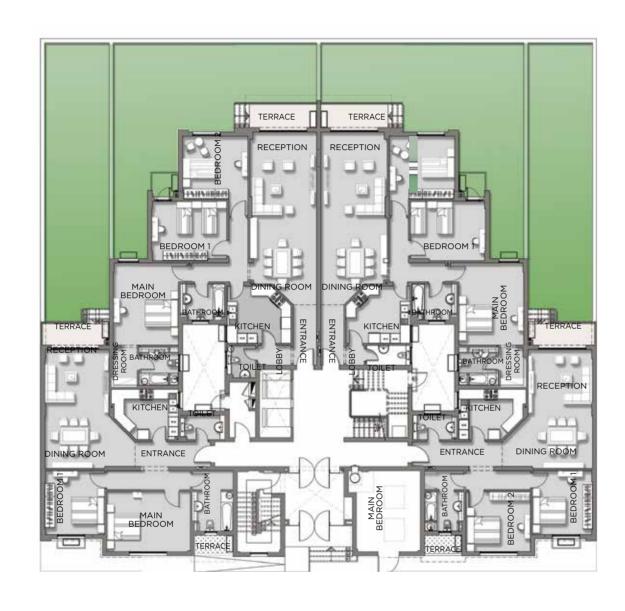

#### TYPE B APT.1 + GARDEN | GROUND FLOOR

| BUILT UP AREA | 135 m <sup>2</sup> |
|---------------|--------------------|
| GARDEN AREA   | 65 m²              |

#### **APARTMENT COMPONENTS**

| 1. BEDROOM 1   | 3.85 x 3.60 m |
|----------------|---------------|
| 2. BEDROOM 2   | 3.85 x 3.60 m |
| 3. BATHROOM    | 2.20 x 2.35 m |
| 4. DINING ROOM | 5.40 x 3.15 m |
| 5. RECEPTION   | 3.85 x 4.00 m |
| 6. TERRACE     | 4.00 x 1.40 m |
| 7. KITCHEN     | 3.00 x 4.00 m |
| 8. TOILET      | 2.60 x 1.45 m |
| 9. ENTRANCE    | 1.50 x 4.55 m |
| 10. CORRIDOR   | 1.15 x 5.00 m |

#### **TYPE B APT.2 + GARDEN** | GROUND FLOOR

GARDEN AREA 80 m<sup>2</sup>

#### **APARTMENT COMPONENTS**

| 1. DINING ROOM     | 4.00 x 4.90 m |
|--------------------|---------------|
| 2. RECEPTION       | 4.00 x 4.25 m |
| 3. TERRACE         | 4.95 x 1.55 m |
| 4. BEDROOM 1       | 3.80 x 3.90 m |
| 5. BEDROOM 2       | 3.60 x 4.50 m |
| 6. MASTER BEDROOM  | 5.00 x 3.90 m |
| 7. DRESSING ROOM   | 2.40 x 1.55 m |
| 8. MASTER BATHROOM | 2.30 x 2.35 m |
| 9. BATHROOM        | 2.70 x 2.20 m |
| 10. KITCHEN        | 3.45 x 3.85 m |
| 11. TOILET         | 1.70 x 1.95 m |
| 12. CORRIDOR       | 1.15 x 2.75 m |
| 13. CORRIDOR       | 1.15 x 3.40 m |
| 14. ENTRANCE       | 4.90 x 1.40 m |
| 15. LOBBY          | 1.20 x 2.00 m |

#### TYPE B APT.3 + GARDEN | GROUND FLOOR

BUILT UP AREA 200 m<sup>2</sup>

GARDEN AREA 80 m<sup>2</sup>

#### TYPE B APT.4 + GARDEN | GROUND FLOOR

BUILT UP AREA 143 m<sup>2</sup>

GARDEN AREA 65 m<sup>2</sup>

#### **APARTMENT COMPONENTS**

| 1.         | BEDROOM 1   | 3.60 x 5.00 m |
|------------|-------------|---------------|
| 2.         | BEDROOM 2   | 3.85 x 3.60 m |
| 3.         | BATHROOM    | 2.45 x 3.65 m |
| 4.         | DINING ROOM | 3.20 x 5.40 m |
| <b>5</b> . | RECEPTION   | 3.85 x 4.00 m |
| 6.         | TERRACE     | 4.00 x 1.45 m |
| <b>7</b> . | KITCHEN     | 4.00 x 3.00 m |
| 8.         | TOILET      | 2.65 x 1.45 m |
| 9.         | ENTRANCE    | 1.50 x 4.55 m |
| 10         | . CORRIDOR  | 1.15 x 5.00 m |