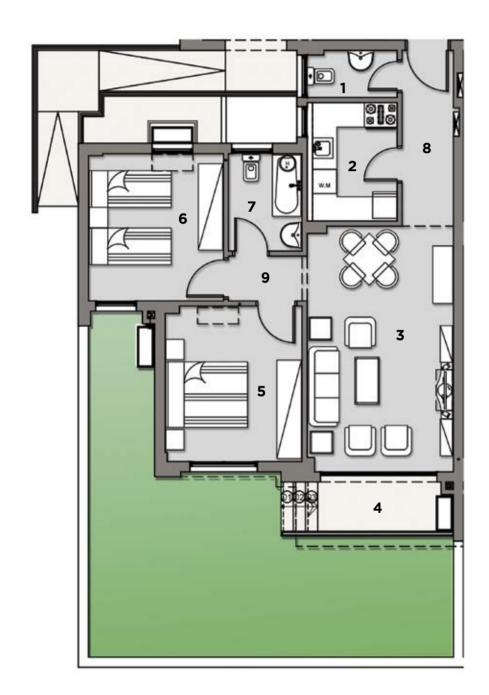

#### TYPE A APT.1 + GARDEN | GROUND FLOOR

BUILT UP AREA 235 m<sup>2</sup>

GARDEN AREA 80 m<sup>2</sup>

#### **APARTMENT COMPONENTS**

| 1. ENTRANCE         | 3.10 x 1.50 m  |
|---------------------|----------------|
| 2. RECEPTION        | 6.60 x 3.65 m  |
| 3. TERRACE 1        | 3.50 x 1.50 m  |
| 4. DINING ROOM      | 4.15 x 5.00 m  |
| 5. KITCHEN          | 5.30 x 3.25 m  |
| 6. TERRACE 2        | 1.70 x 1.45 m  |
| 7. BEDROOM 1        | 3.70 x 5.00 m  |
| 8. TERRACE 3        | 1.45 x 1.45 m  |
| 9. BEDROOM 2        | 3.80 x 5.00 m  |
| 10. MASTER BEDROOM  | 4.30 x 5.00 m  |
| 11. DRESSING ROOM   | 2.65 x 1.75 m  |
| 12. MASTER BATHROOM | 2.75 x 1.90 m  |
| 13. BATHROOM        | 2.85 x 1.35 m  |
| 14. TOILET          | 1.15 x 2.60 m  |
| 15. CORRIDOR        | 1.15 x 1.10 m  |
| 16. CORRIDOR        | 1.25 x 10.95 m |

Disclaimer:1. All rooms dimensions are measured to structural elements and exclude wall finished and constructions tolerances. 2. All dimensions have been provided by our consultant architects. 3. All materials, dimensions and drawings are approximate and information is subject to change without notice. 4. Actual area may vary from the stated area. 5. Drawing areas not to scale. 6. The developer reserves the right to make revisions. 7. Actual unit areas, front windows, porches, terraces, loggia and exterior trim detail may vary by elevation styles. 8. The unit orientation will be shown in the parcel layout and not as show in the floor plans.