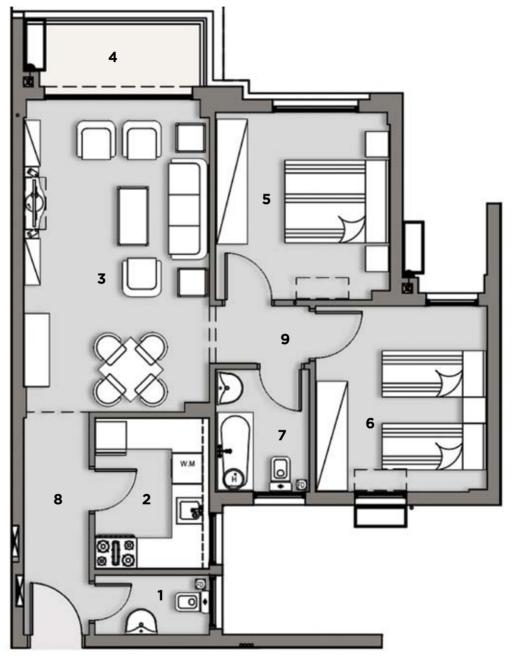

#### TYPE C APT.1 - TYPICAL FLOORS | 1st, 2nd, 3rd & 4th FLOOR

BUILT UP AREA 96 m<sup>2</sup>

#### **APARTMENT COMPONENTS**

| 1. TOILET             | 1.15 x 2.20 m |
|-----------------------|---------------|
| 2. KITCHEN            | 2.90 x 2.20 m |
| 3. RECEPTION & DINING | 6.20 x 3.50 m |
| 4. TERRACE            | 3.40 x 1.30 m |
| 5. BEDROOM 1          | 4.00 x 3.35 m |
| 6. BEDROOM 2          | 3.60 x 3.30 m |
| 7. BATHROOM           | 1.80 x 2.40 m |
| 8. ENTRANCE           | 1.25 x 4.50 m |
| 9. CORRIDOR           | 1.10 x 1.90 m |
|                       |               |

(EY PLAN