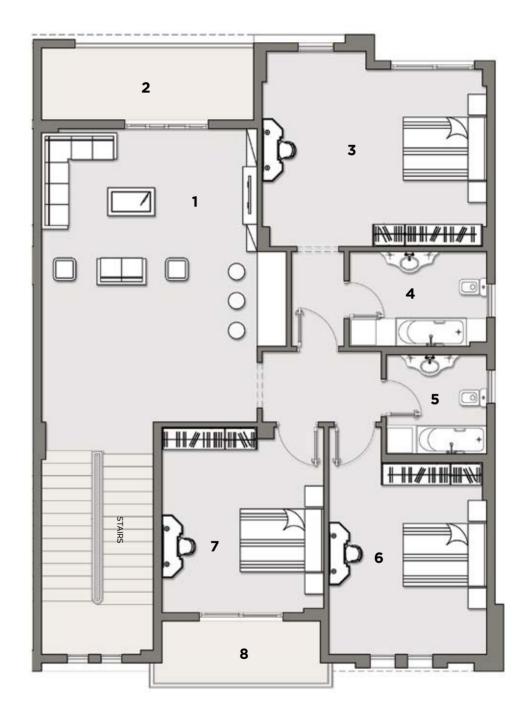

#### TYPE A APT.1 + GARDEN | GROUND FLOOR

BUILT UP AREA 235 m<sup>2</sup>

GARDEN AREA 80 m<sup>2</sup>

#### **APARTMENT COMPONENTS**

| 1. ENTRANCE         | 3.10 x 1.50 m  |
|---------------------|----------------|
| 2. RECEPTION        | 6.60 x 3.65 m  |
| 3. TERRACE 1        | 3.50 x 1.50 m  |
| 4. DINING ROOM      | 4.15 x 5.00 m  |
| 5. KITCHEN          | 5.30 x 3.25 m  |
| 6. TERRACE 2        | 1.70 x 1.45 m  |
| 7. BEDROOM 1        | 3.70 x 5.00 m  |
| 8. TERRACE 3        | 1.45 x 1.45 m  |
| 9. BEDROOM 2        | 3.80 x 5.00 m  |
| 10. MASTER BEDROOM  | 4.30 x 5.00 m  |
| 11. DRESSING ROOM   | 2.65 x 1.75 m  |
| 12. MASTER BATHROOM | 2.75 x 1.90 m  |
| 13. BATHROOM        | 2.85 x 1.35 m  |
| 14. TOILET          | 1.15 x 2.60 m  |
| 15. CORRIDOR        | 1.15 x 1.10 m  |
| 16. CORRIDOR        | 1.25 x 10.95 m |

Disclaimer:1. All rooms dimensions are measured to structural elements and exclude wall finished and constructions tolerances. 2. All dimensions have been provided by our consultant architects. 3. All materials, dimensions and drawings are approximate and information is subject to change without notice. 4. Actual area may vary from the stated area. 5. Drawing areas not to scale. 6. The developer reserves the right to make revisions. 7. Actual unit areas, front windows, porches, terraces, loggia and exterior trim detail may vary by elevation styles. 8. The unit orientation will be shown in the parcel layout and not as show in the floor plans.

#### TYPE A APT.1 | FIRST FLOOR

BUILT UP AREA 240 m<sup>2</sup>

#### **APARTMENT COMPONENTS**

| 1. ENTRANCE         | 3.10 x 1.50 m  |
|---------------------|----------------|
| 2. RECEPTION        | 5.15 x 3.10 m  |
| 3. TERRACE 1        | 4.70 x 1.35 m  |
| 4. DINING ROOM      | 4.15 x 5.00 m  |
| 5. KITCHEN          | 3.30 x 5.25 m  |
| 6. TERRACE 2        | 1.50 x 1.35 m  |
| 7. BEDROOM 1        | 3.70 x 5.00 m  |
| 8. TERRACE 3        | 1.45 x 1.45 m  |
| 9. BEDROOM 2        | 3.80 x 5.00 m  |
| 10. MASTER BEDROOM  | 4.30 x 5.00 m  |
| 11. DRESSING ROOM   | 2.65 x 1.75 m  |
| 12. MASTER BATHROOM | 2.75 x 1.90 m  |
| 13. BATHROOM        | 2.85 x 1.35 m  |
| 14. TOILET          | 1.15 x 2.55 m  |
| 15. CORRIDOR        | 1.15 x 1.10 m  |
| 16. CORRIDOR        | 1.15 x 11.00 m |
|                     |                |

#### TYPE A APT.1 2nd, 3rd & 4th FLOOR

BUILT UP AREA 260 m<sup>2</sup>

#### **APARTMENT COMPONENTS**

| 1. ENTRANCE         | 3.10 x 1.15 m  |
|---------------------|----------------|
| 2. RECEPTION        | 5.15 x 3.10 m  |
| 3. TERRACE 1        | 4.70 x 1.35 m  |
| 4. DINING ROOM      | 4.15 x 5.00 m  |
| 5. TERRACE 2        | 1.60 x 1.20 m  |
| 6. LIVING ROOM      | 5.30 x 4.50 m  |
| 7. KITCHEN          | 3.60 x 4.85 m  |
| 8. TERRACE 3        | 1.45 x 1.45 m  |
| 9. BEDROOM          | 3.80 x 4.85 m  |
| 10. BEDROOM 2       | 3.90 x 3.80 m  |
| 11. MASTER BEDROOM  | 5.65 x 5.00 m  |
| 12. DRESSING ROOM   | 2.25 x 2.35 m  |
| 13. MASTER BATHROOM | 1.75 x 3.55 m  |
| 14. BATHROOM        | 2.45 x 2.55 m  |
| 15. TOILET          | 1.15 x 2.55 m  |
| 16. CORRIDOR        | 1.15 x 11.00 m |