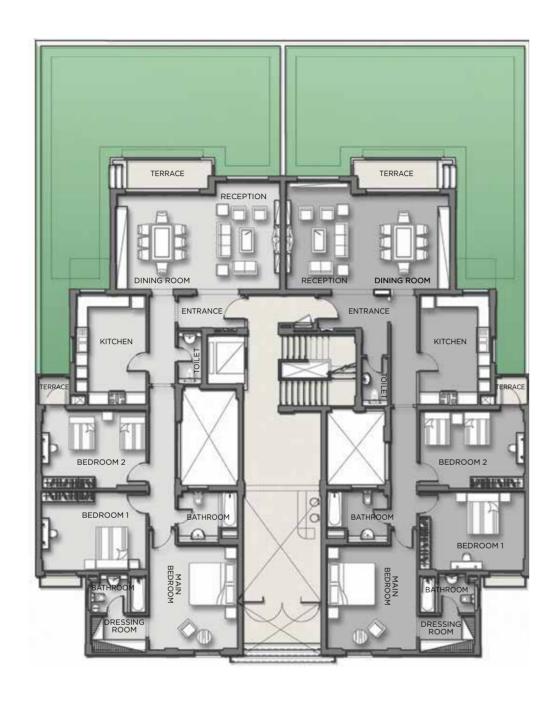

#### TYPE A APT.1 + GARDEN | GROUND FLOOR

BUILT UP AREA 235 m<sup>2</sup>

GARDEN AREA 80 m<sup>2</sup>

#### **APARTMENT COMPONENTS**

| 1. ENTRANCE         | 3.10 x 1.50 m  |
|---------------------|----------------|
| 2. RECEPTION        | 6.60 x 3.65 m  |
| 3. TERRACE 1        | 3.50 x 1.50 m  |
| 4. DINING ROOM      | 4.15 x 5.00 m  |
| 5. KITCHEN          | 5.30 x 3.25 m  |
| 6. TERRACE 2        | 1.70 x 1.45 m  |
| 7. BEDROOM 1        | 3.70 x 5.00 m  |
| 8. TERRACE 3        | 1.45 x 1.45 m  |
| 9. BEDROOM 2        | 3.80 x 5.00 m  |
| 10. MASTER BEDROOM  | 4.30 x 5.00 m  |
| 11. DRESSING ROOM   | 2.65 x 1.75 m  |
| 12. MASTER BATHROOM | 2.75 x 1.90 m  |
| 13. BATHROOM        | 2.85 x 1.35 m  |
| 14. TOILET          | 1.15 x 2.60 m  |
| 15. CORRIDOR        | 1.15 x 1.10 m  |
| 16. CORRIDOR        | 1.25 x 10.95 m |

#### TYPE A APT.1 | FIRST FLOOR

BUILT UP AREA 240 m<sup>2</sup>

#### **APARTMENT COMPONENTS**

| 1. ENTRANCE         | 3.10 x 1.50 m  |
|---------------------|----------------|
| 2. RECEPTION        | 5.15 x 3.10 m  |
| 3. TERRACE 1        | 4.70 x 1.35 m  |
| 4. DINING ROOM      | 4.15 x 5.00 m  |
| 5. KITCHEN          | 3.30 x 5.25 m  |
| 6. TERRACE 2        | 1.50 x 1.35 m  |
| 7. BEDROOM 1        | 3.70 x 5.00 m  |
| 8. TERRACE 3        | 1.45 x 1.45 m  |
| 9. BEDROOM 2        | 3.80 x 5.00 m  |
| 10. MASTER BEDROOM  | 4.30 x 5.00 m  |
| 11. DRESSING ROOM   | 2.65 x 1.75 m  |
| 12. MASTER BATHROOM | 2.75 x 1.90 m  |
| 13. BATHROOM        | 2.85 x 1.35 m  |
| 14. TOILET          | 1.15 x 2.55 m  |
| 15. CORRIDOR        | 1.15 x 1.10 m  |
| 16. CORRIDOR        | 1.15 x 11.00 m |
|                     |                |

#### TYPE A APT.1 2nd, 3rd & 4th FLOOR

BUILT UP AREA 260 m<sup>2</sup>

#### **APARTMENT COMPONENTS**

| 1. ENTRANCE         | 3.10 x 1.15 m  |
|---------------------|----------------|
| 2. RECEPTION        | 5.15 x 3.10 m  |
| 3. TERRACE 1        | 4.70 x 1.35 m  |
| 4. DINING ROOM      | 4.15 x 5.00 m  |
| 5. TERRACE 2        | 1.60 x 1.20 m  |
| 6. LIVING ROOM      | 5.30 x 4.50 m  |
| 7. KITCHEN          | 3.60 x 4.85 m  |
| 8. TERRACE 3        | 1.45 x 1.45 m  |
| 9. BEDROOM          | 3.80 x 4.85 m  |
| 10. BEDROOM 2       | 3.90 x 3.80 m  |
| 11. MASTER BEDROOM  | 5.65 x 5.00 m  |
| 12. DRESSING ROOM   | 2.25 x 2.35 m  |
| 13. MASTER BATHROOM | 1.75 x 3.55 m  |
| 14. BATHROOM        | 2.45 x 2.55 m  |
| 15. TOILET          | 1.15 x 2.55 m  |
| 16. CORRIDOR        | 1.15 x 11.00 m |