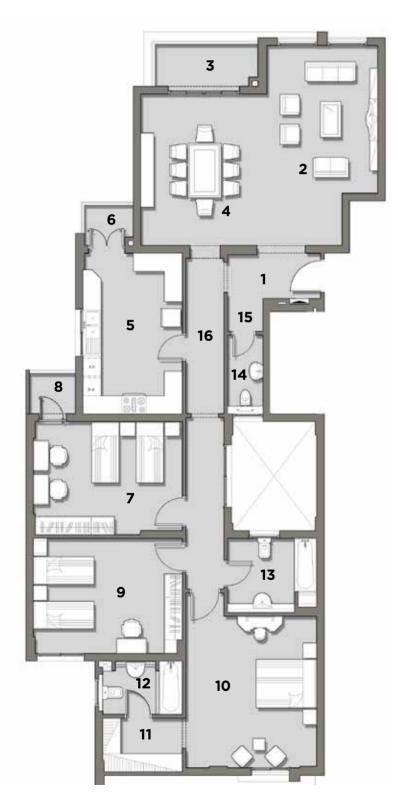

#### TYPE A APT.1 + GARDEN | GROUND FLOOR

BUILT UP AREA 235 m<sup>2</sup>

GARDEN AREA 80 m<sup>2</sup>

#### **APARTMENT COMPONENTS**

| 1. ENTRANCE         | 3.10 x 1.50 m  |
|---------------------|----------------|
| 2. RECEPTION        | 6.60 x 3.65 m  |
| 3. TERRACE 1        | 3.50 x 1.50 m  |
| 4. DINING ROOM      | 4.15 x 5.00 m  |
| 5. KITCHEN          | 5.30 x 3.25 m  |
| 6. TERRACE 2        | 1.70 x 1.45 m  |
| 7. BEDROOM 1        | 3.70 x 5.00 m  |
| 8. TERRACE 3        | 1.45 x 1.45 m  |
| 9. BEDROOM 2        | 3.80 x 5.00 m  |
| 10. MASTER BEDROOM  | 4.30 x 5.00 m  |
| 11. DRESSING ROOM   | 2.65 x 1.75 m  |
| 12. MASTER BATHROOM | 2.75 x 1.90 m  |
| 13. BATHROOM        | 2.85 x 1.35 m  |
| 14. TOILET          | 1.15 x 2.60 m  |
| 15. CORRIDOR        | 1.15 x 1.10 m  |
| 16. CORRIDOR        | 1.25 x 10.95 m |

#### TYPE A APT.1 | FIRST FLOOR

BUILT UP AREA 240 m<sup>2</sup>

#### **APARTMENT COMPONENTS**

| 1. ENTRANCE         | 3.10 x 1.50 m  |
|---------------------|----------------|
| 2. RECEPTION        | 5.15 x 3.10 m  |
| 3. TERRACE 1        | 4.70 x 1.35 m  |
| 4. DINING ROOM      | 4.15 x 5.00 m  |
| 5. KITCHEN          | 3.30 x 5.25 m  |
| 6. TERRACE 2        | 1.50 x 1.35 m  |
| 7. BEDROOM 1        | 3.70 x 5.00 m  |
| 8. TERRACE 3        | 1.45 x 1.45 m  |
| 9. BEDROOM 2        | 3.80 x 5.00 m  |
| 10. MASTER BEDROOM  | 4.30 x 5.00 m  |
| 11. DRESSING ROOM   | 2.65 x 1.75 m  |
| 12. MASTER BATHROOM | 2.75 x 1.90 m  |
| 13. BATHROOM        | 2.85 x 1.35 m  |
| 14. TOILET          | 1.15 x 2.55 m  |
| 15. CORRIDOR        | 1.15 x 1.10 m  |
| 16. CORRIDOR        | 1.15 x 11.00 m |
|                     |                |

#### TYPE A APT.1 2nd, 3rd & 4th FLOOR

BUILT UP AREA 260 m<sup>2</sup>

#### **APARTMENT COMPONENTS**

| 1. ENTRANCE         | 3.10 x 1.15 m  |
|---------------------|----------------|
| 2. RECEPTION        | 5.15 x 3.10 m  |
| 3. TERRACE 1        | 4.70 x 1.35 m  |
| 4. DINING ROOM      | 4.15 x 5.00 m  |
| 5. TERRACE 2        | 1.60 x 1.20 m  |
| 6. LIVING ROOM      | 5.30 x 4.50 m  |
| 7. KITCHEN          | 3.60 x 4.85 m  |
| 8. TERRACE 3        | 1.45 x 1.45 m  |
| 9. BEDROOM          | 3.80 x 4.85 m  |
| 10. BEDROOM 2       | 3.90 x 3.80 m  |
| 11. MASTER BEDROOM  | 5.65 x 5.00 m  |
| 12. DRESSING ROOM   | 2.25 x 2.35 m  |
| 13. MASTER BATHROOM | 1.75 x 3.55 m  |
| 14. BATHROOM        | 2.45 x 2.55 m  |
| 15. TOILET          | 1.15 x 2.55 m  |
| 16. CORRIDOR        | 1.15 x 11.00 m |