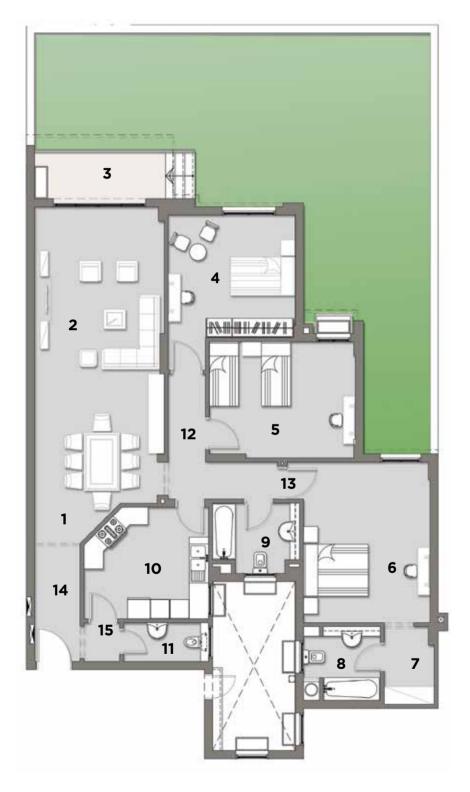

#### **APARTMENT COMPONENTS**

| 1. ENTRANCE         | 3.10 x 1.50 m  |
|---------------------|----------------|
| 2. RECEPTION        | 6.60 x 3.65 m  |
| 3. TERRACE 1        | 3.50 x 1.50 m  |
| 4. DINING ROOM      | 4.15 x 5.00 m  |
| 5. KITCHEN          | 5.30 x 3.25 m  |
| 6. TERRACE 2        | 1.70 x 1.45 m  |
| 7. BEDROOM 1        | 3.70 x 5.00 m  |
| 8. TERRACE 3        | 1.45 x 1.45 m  |
| 9. BEDROOM 2        | 3.80 x 5.00 m  |
| 10. MASTER BEDROOM  | 4.30 x 5.00 m  |
| 11. DRESSING ROOM   | 2.65 x 1.75 m  |
| 12. MASTER BATHROOM | 2.75 x 1.90 m  |
| 13. BATHROOM        | 2.85 x 1.35 m  |
| 14. TOILET          | 1.15 x 2.60 m  |
| 15. CORRIDOR        | 1.15 x 1.10 m  |
| 16. CORRIDOR        | 1.25 x 10.95 m |

#### **APARTMENT COMPONENTS**

| 1. ENTRANCE         | 3.10 x 1.50 m  |
|---------------------|----------------|
| 2. RECEPTION        | 5.15 x 3.10 m  |
| 3. TERRACE 1        | 4.70 x 1.35 m  |
| 4. DINING ROOM      | 4.15 x 5.00 m  |
| 5. KITCHEN          | 3.30 x 5.25 m  |
| 6. TERRACE 2        | 1.50 x 1.35 m  |
| 7. BEDROOM 1        | 3.70 x 5.00 m  |
| 8. TERRACE 3        | 1.45 x 1.45 m  |
| 9. BEDROOM 2        | 3.80 x 5.00 m  |
| 10. MASTER BEDROOM  | 4.30 x 5.00 m  |
| 11. DRESSING ROOM   | 2.65 x 1.75 m  |
| 12. MASTER BATHROOM | 2.75 x 1.90 m  |
| 13. BATHROOM        | 2.85 x 1.35 m  |
| 14. TOILET          | 1.15 x 2.55 m  |
| 15. CORRIDOR        | 1.15 x 1.10 m  |
| 16. CORRIDOR        | 1.15 x 11.00 m |
|                     |                |

#### **APARTMENT COMPONENTS**

| 1. ENTRANCE         | 3.10 x 1.15 m  |
|---------------------|----------------|
| 2. RECEPTION        | 5.15 x 3.10 m  |
| 3. TERRACE 1        | 4.70 x 1.35 m  |
| 4. DINING ROOM      | 4.15 x 5.00 m  |
| 5. TERRACE 2        | 1.60 x 1.20 m  |
| 6. LIVING ROOM      | 5.30 x 4.50 m  |
| 7. KITCHEN          | 3.60 x 4.85 m  |
| 8. TERRACE 3        | 1.45 x 1.45 m  |
| 9. BEDROOM          | 3.80 x 4.85 m  |
| 10. BEDROOM 2       | 3.90 x 3.80 m  |
| 11. MASTER BEDROOM  | 5.65 x 5.00 m  |
| 12. DRESSING ROOM   | 2.25 x 2.35 m  |
| 13. MASTER BATHROOM | 1.75 x 3.55 m  |
| 14. BATHROOM        | 2.45 x 2.55 m  |
| 15. TOILET          | 1.15 x 2.55 m  |
| 16. CORRIDOR        | 1.15 x 11.00 m |