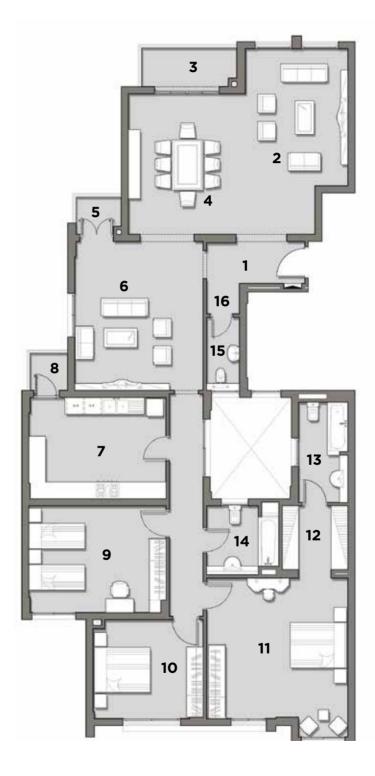

#### TYPE B APT.4 - TYPICAL FLOORS | 1st, 2nd, 3rd & 4th FLOOR

BUILT UP AREA 148 m<sup>2</sup>

#### **APARTMENT COMPONENTS**

| 1. BEDROOM 1   | 3.60 x 5.00 m |
|----------------|---------------|
| 2. TERRACE 1   | 1.35 x 2.35 m |
| 3. BATHROOM    | 2.25 x 3.65 m |
| 4. BEDROOM 2   | 3.85 x 3.60 m |
| 5. DINING ROOM | 4.00 x 5.45 m |
| 6. RECEPTION   | 3.20 x 3.90 m |
| 7. TERRACE 2   | 3.60 x 1.40 m |
| 8. KITCHEN     | 4.00 x 3.00 m |
| 9. TOILET      | 2.70 x 1.50 m |
| 10. ENTRANCE   | 1.50 x 4.55m  |
| 11. CORRIDOR   | 1.15 x 5.00 m |
|                |               |