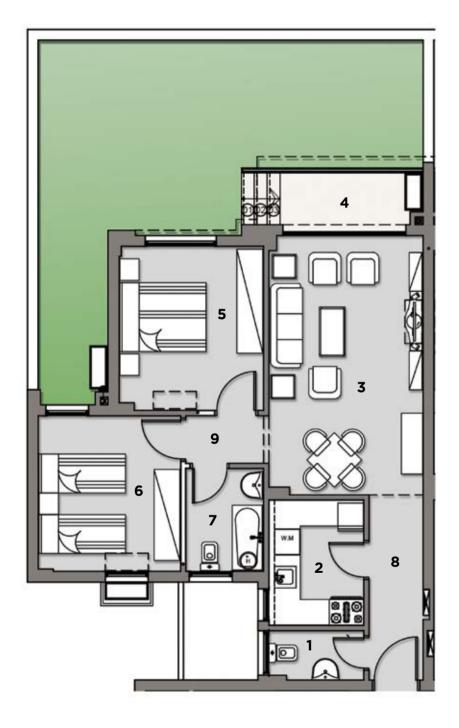

#### TYPE A APT.2 + GARDEN | GROUND FLOOR

BUILT UP AREA 227 m<sup>2</sup>

GARDEN AREA 80 m<sup>2</sup>

#### **APARTMENT COMPONENTS**

| 3.10 x 1.50 m  |
|----------------|
| 5.15 x 3.10 m  |
| 1.50 x 1.35 m  |
| 4.15 x 5.00 m  |
| 4.00 x 3.25 m  |
| 4.70 x 1.35 m  |
| 3.70 x 5.00 m  |
| 1.45 x 1.45 m  |
| 3.80 x 5.00 m  |
| 4.30 x 5.00 m  |
| 2.65 x 1.75 m  |
| 2.75 x 1.90 m  |
| 2.85 x 1.35 m  |
| 1.15 x 2.55 m  |
| 1.25 x 10.95 m |
|                |

KEY PLAN