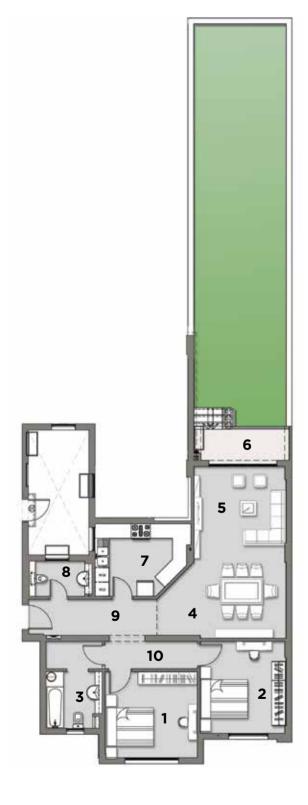

#### TYPE B APT.4 + GARDEN | GROUND FLOOR

BUILT UP AREA 143 m<sup>2</sup>

GARDEN AREA 65 m<sup>2</sup>

#### **APARTMENT COMPONENTS**

| 1.         | BEDROOM 1   | 3.60 x 5.00 m |
|------------|-------------|---------------|
| 2.         | BEDROOM 2   | 3.85 x 3.60 m |
| 3.         | BATHROOM    | 2.45 x 3.65 m |
| 4.         | DINING ROOM | 3.20 x 5.40 m |
| <b>5</b> . | RECEPTION   | 3.85 x 4.00 m |
| 6.         | TERRACE     | 4.00 x 1.45 m |
| <b>7</b> . | KITCHEN     | 4.00 x 3.00 m |
| 8.         | TOILET      | 2.65 x 1.45 m |
| 9.         | ENTRANCE    | 1.50 x 4.55 m |
| 10         | . CORRIDOR  | 1.15 x 5.00 m |