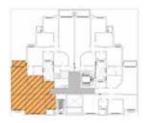

#### TYPE C APT.1 + GARDEN | GROUND FLOOR

| BUILT UP AREA | 96 m²             |
|---------------|-------------------|
| GARDEN AREA   | 40 m <sup>2</sup> |

#### **APARTMENT COMPONENTS**

| 1. TOILET             | 1.15 x 2.20 m |
|-----------------------|---------------|
| 2. KITCHEN            | 2.90 x 2.20 m |
| 3. RECEPTION & DINING | 6.20 x 3.50 m |
| 4. TERRACE            | 3.40 x 1.30 m |
| 5. BEDROOM 1          | 4.00 x 3.35 m |
| 6. BEDROOM 2          | 3.60 x 3.30 m |
| 7. BATHROOM           | 1.80 x 2.40 m |
| 8. ENTRANCE           | 1.25 x 4.30 m |
| 9. CORRIDOR           | 1.10 x 1.90 m |

## KEY PLAN

Disclaimer:1. All rooms dimensions are measured to structural elements and exclude wall finished and constructions tolerances. 2. All dimensions have been provided by our consultant architects. 3. All materials, dimensions and drawings are approximate and information is subject to change without notice. 4. Actual area may vary from the stated area. 5. Drawing areas not to scale. 6. The developer reserves the right to make revisions. 7. Actual unit areas, front windows, porches, terraces, loggia and exterior trim detail may vary by elevation styles. 8. The unit orientation will be shown in the parcel layout and not as show in the floor plans.

#### TYPE C APT.1 - TYPICAL FLOORS | 1st, 2nd, 3rd & 4th FLOOR

BUILT UP AREA 96 m<sup>2</sup>

#### **APARTMENT COMPONENTS**

| 1. TOILET             | 1.15 x 2.20 m |
|-----------------------|---------------|
| 2. KITCHEN            | 2.90 x 2.20 m |
| 3. RECEPTION & DINING | 6.20 x 3.50 m |
| 4. TERRACE            | 3.40 x 1.30 m |
| 5. BEDROOM 1          | 4.00 x 3.35 m |
| 6. BEDROOM 2          | 3.60 x 3.30 m |
| 7. BATHROOM           | 1.80 x 2.40 m |
| 8. ENTRANCE           | 1.25 x 4.50 m |
| 9. CORRIDOR           | 1.10 x 1.90 m |
|                       |               |