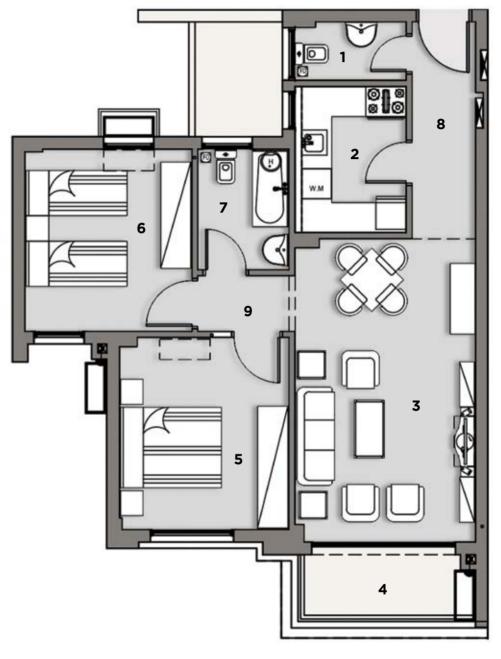

#### TYPE A APT.2 + GARDEN | GROUND FLOOR

BUILT UP AREA 227 m<sup>2</sup>

GARDEN AREA 80 m<sup>2</sup>

#### **APARTMENT COMPONENTS**

| 3.10 x 1.50 m  |
|----------------|
| 5.15 x 3.10 m  |
| 1.50 x 1.35 m  |
| 4.15 x 5.00 m  |
| 4.00 x 3.25 m  |
| 4.70 x 1.35 m  |
| 3.70 x 5.00 m  |
| 1.45 x 1.45 m  |
| 3.80 x 5.00 m  |
| 4.30 x 5.00 m  |
| 2.65 x 1.75 m  |
| 2.75 x 1.90 m  |
| 2.85 x 1.35 m  |
| 1.15 x 2.55 m  |
| 1.25 x 10.95 m |
|                |