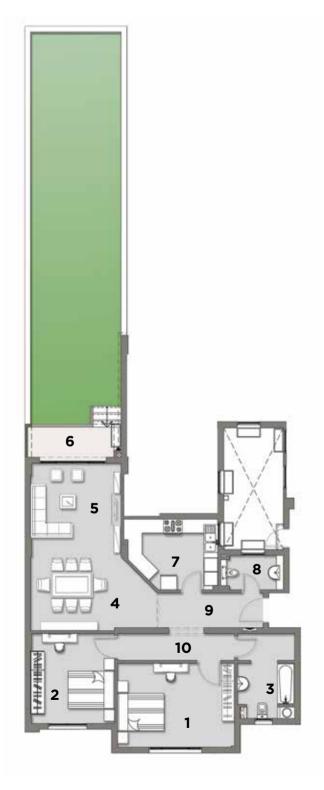

#### TWIN VILLA - 320m<sup>2</sup> | GROUND FLOOR

BUILT UP AREA 156 m<sup>2</sup>

GARDEN AREA 132 m<sup>2</sup>

#### **FLOOR COMPONENTS**

| 1. LIVING ROOM        | 7.65 x 5.15 m |
|-----------------------|---------------|
| 2. TERRACE            | 3.90 x 1.75 m |
| 3. RECEPTION & DINING | 6.70 x 5.30 m |
| 4. TOILET             | 2.30 x 1.60 m |
| 5. KITCHEN            | 4.40 x 3.60 m |
| 6. MAID'S ROOM        | 2.10 x 1.60 m |
| 7. MAID'S TOILET      | 0.90 x 1.60 m |

#### TWIN VILLA - 320m<sup>2</sup> | FIRST FLOOR

BUILT UP AREA 164 m<sup>2</sup>

#### **FLOOR COMPONENTS**

| 1. LIVING ROOM     | 7.00 x 5.15 m |
|--------------------|---------------|
| 2. TERRACE 1       | 5.00 x 1.75 m |
| 3. MASTER BEDROOM  | 4.20 x 5.30 m |
| 4. MASTER BATHROOM | 2.30 x 3.25 m |
| 5. BATHROOM        | 2.20 x 2.50 m |
| 6. BEDROOM 1       | 3.80 x 4.50 m |
| 7. BEDROOM 2       | 4.40 x 3.80 m |
| 8. TERRACE 2       | 3.70 x 0.90 m |