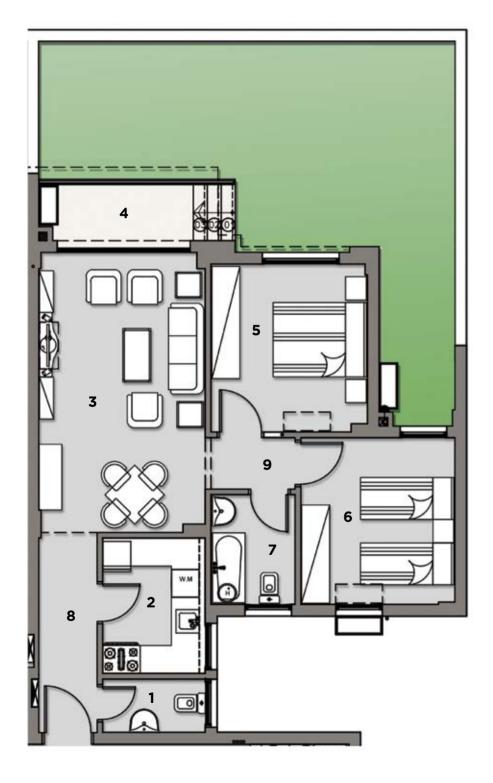

#### TYPE C APT.1 + GARDEN | GROUND FLOOR

| BUILT UP AREA | 96 m²             |
|---------------|-------------------|
| GARDEN AREA   | 40 m <sup>2</sup> |

#### **APARTMENT COMPONENTS**

| 1. TOILET             | 1.15 x 2.20 m |
|-----------------------|---------------|
| 2. KITCHEN            | 2.90 x 2.20 m |
| 3. RECEPTION & DINING | 6.20 x 3.50 m |
| 4. TERRACE            | 3.40 x 1.30 m |
| 5. BEDROOM 1          | 4.00 x 3.35 m |
| 6. BEDROOM 2          | 3.60 x 3.30 m |
| 7. BATHROOM           | 1.80 x 2.40 m |
| 8. ENTRANCE           | 1.25 x 4.30 m |
| 9. CORRIDOR           | 1.10 x 1.90 m |

## KEY PLAN

Disclaimer:1. All rooms dimensions are measured to structural elements and exclude wall finished and constructions tolerances. 2. All dimensions have been provided by our consultant architects. 3. All materials, dimensions and drawings are approximate and information is subject to change without notice. 4. Actual area may vary from the stated area. 5. Drawing areas not to scale. 6. The developer reserves the right to make revisions. 7. Actual unit areas, front windows, porches, terraces, loggia and exterior trim detail may vary by elevation styles. 8. The unit orientation will be shown in the parcel layout and not as show in the floor plans.