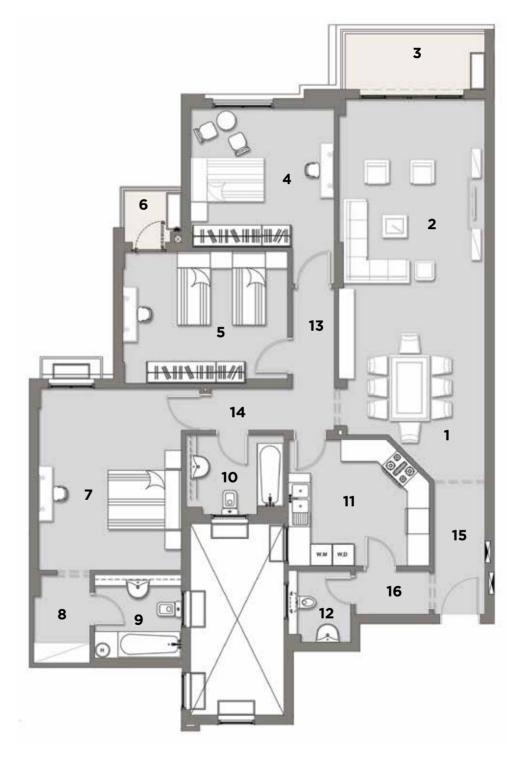

#### STAND ALONE VILLA

Total Area: 428 m<sup>2</sup> Land Area: 630 m<sup>2</sup>

المساحة الإجمالية: ٤٢٨ م' مساحة الأرض: ٦٣٠ م'

#### STAND ALONE - 428m<sup>2</sup> VILLA | GROUND FLOOR

BUILT UP AREA 210 m<sup>2</sup>
GARDEN AREA 420 m<sup>2</sup>

#### **FLOOR COMPONENTS**

| 1. ENTRANCE           | 4.60 x 3.60 m  |
|-----------------------|----------------|
| 2. OFFICE             | 4.10 x 3.20 m  |
| 3. TOILET             | 1.50 x 2.70 m  |
| 4. ELEVATOR           | 2.00 x 1.80 m  |
| 5. RECEPTION & DINING | 9.20 x 12.00 m |
| 6. TERRACE            | 6.90 x 2.00 m  |
| 7. MAID'S ROOM        | 2.10 x 2.70 m  |
| 8. MAID'S TOILET      | 1.20 x 1.40 m  |
| 9. KITCHEN            | 4.60 x 4.30 m  |
|                       |                |

#### STAND ALONE - 428m<sup>2</sup> VILLA | FIRST FLOOR

BUILT UP AREA 218 m<sup>2</sup>

#### **FLOOR COMPONENTS**

| 1. LIVING ROOM       | 7.75 x 4.20 m |
|----------------------|---------------|
| 2. TERRACE 1         | 5.15 x 2.15 m |
| 3. MASTER BEDROOM    | 5.70 x 4.25 m |
| 4. DRESSING ROOM     | 2.00 x 2.90 m |
| 5. MASTER BATHROOM   | 2.85 x 2.30 m |
| 6. MASTER BATHROOM 2 | 2.85 x 2.35 m |
| 7. MASTER BEDROOM 2  | 4.90 x 4.30 m |
| 8. TERRACE 2         | 3.95 x 1.00 m |
| 9. BEDROOM 1         | 4.80 x 3.70 m |
| 10. BEDROOM 2        | 4.00 x 3.90 m |
| 11. BATHROOM         | 2.30 x 2.65 m |
| 12. ELEVATOR         | 2.00 x 1.80 m |