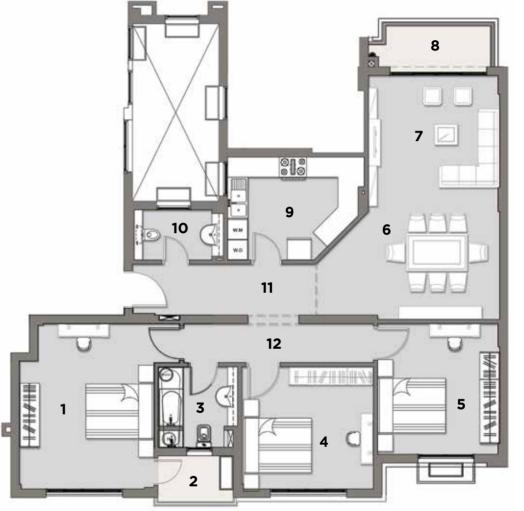

#### **FLOOR COMPONENTS**

| 1. ENTRANCE           | 4.60 x 3.60 m  |
|-----------------------|----------------|
| 2. OFFICE             | 4.10 x 3.20 m  |
| 3. TOILET             | 1.50 x 2.70 m  |
| 4. ELEVATOR           | 2.00 x 1.80 m  |
| 5. RECEPTION & DINING | 9.20 x 12.00 m |
| 6. TERRACE            | 6.90 x 2.00 m  |
| 7. MAID'S ROOM        | 2.10 x 2.70 m  |
| 8. MAID'S TOILET      | 1.20 x 1.40 m  |
| 9. KITCHEN            | 4.60 x 4.30 m  |
|                       |                |

#### **FLOOR COMPONENTS**

| 1. LIVING ROOM       | 7.75 x 4.20 m |
|----------------------|---------------|
| 2. TERRACE 1         | 5.15 x 2.15 m |
| 3. MASTER BEDROOM    | 5.70 x 4.25 m |
| 4. DRESSING ROOM     | 2.00 x 2.90 m |
| 5. MASTER BATHROOM   | 2.85 x 2.30 m |
| 6. MASTER BATHROOM 2 | 2.85 x 2.35 m |
| 7. MASTER BEDROOM 2  | 4.90 x 4.30 m |
| 8. TERRACE 2         | 3.95 x 1.00 m |
| 9. BEDROOM 1         | 4.80 x 3.70 m |
| 10. BEDROOM 2        | 4.00 x 3.90 m |
| 11. BATHROOM         | 2.30 x 2.65 m |
| 12. ELEVATOR         | 2.00 x 1.80 m |