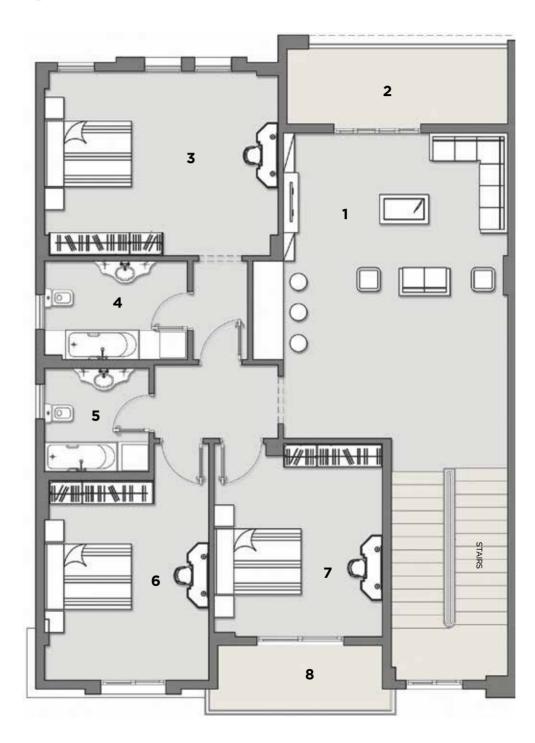

#### TYPE A APT.1 2nd, 3rd & 4th FLOOR

BUILT UP AREA 260 m<sup>2</sup>

#### **APARTMENT COMPONENTS**

| 1. ENTRANCE         | 3.10 x 1.15 m  |
|---------------------|----------------|
| 2. RECEPTION        | 5.15 x 3.10 m  |
| 3. TERRACE 1        | 4.70 x 1.35 m  |
| 4. DINING ROOM      | 4.15 x 5.00 m  |
| 5. TERRACE 2        | 1.60 x 1.20 m  |
| 6. LIVING ROOM      | 5.30 x 4.50 m  |
| 7. KITCHEN          | 3.60 x 4.85 m  |
| 8. TERRACE 3        | 1.45 x 1.45 m  |
| 9. BEDROOM          | 3.80 x 4.85 m  |
| 10. BEDROOM 2       | 3.90 x 3.80 m  |
| 11. MASTER BEDROOM  | 5.65 x 5.00 m  |
| 12. DRESSING ROOM   | 2.25 x 2.35 m  |
| 13. MASTER BATHROOM | 1.75 x 3.55 m  |
| 14. BATHROOM        | 2.45 x 2.55 m  |
| 15. TOILET          | 1.15 x 2.55 m  |
| 16. CORRIDOR        | 1.15 x 11.00 m |

Disclaimer:1. All rooms dimensions are measured to structural elements and exclude wall finished and constructions tolerances. 2. All dimensions have been provided by our consultant architects. 3. All materials, dimensions and drawings are approximate and information is subject to change without notice. 4. Actual area may vary from the stated area. 5. Drawing areas not to scale. 6. The developer reserves the right to make revisions. 7. Actual unit areas, front windows, porches, terraces, loggia and exterior trim detail may vary by elevation styles. 8. The unit orientation will be shown in the parcel layout and not as show in the floor plans.