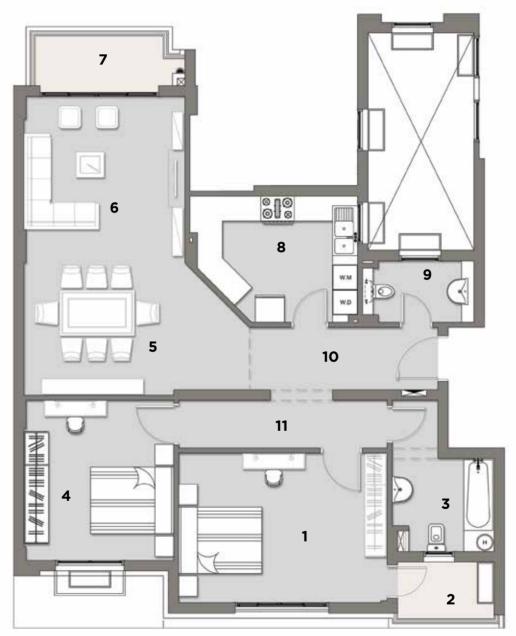

#### TYPE A APT.1 + GARDEN | GROUND FLOOR

BUILT UP AREA 235 m<sup>2</sup>

GARDEN AREA 80 m<sup>2</sup>

#### **APARTMENT COMPONENTS**

| 1. ENTRANCE         | 3.10 x 1.50 m  |
|---------------------|----------------|
| 2. RECEPTION        | 6.60 x 3.65 m  |
| 3. TERRACE 1        | 3.50 x 1.50 m  |
| 4. DINING ROOM      | 4.15 x 5.00 m  |
| 5. KITCHEN          | 5.30 x 3.25 m  |
| 6. TERRACE 2        | 1.70 x 1.45 m  |
| 7. BEDROOM 1        | 3.70 x 5.00 m  |
| 8. TERRACE 3        | 1.45 x 1.45 m  |
| 9. BEDROOM 2        | 3.80 x 5.00 m  |
| 10. MASTER BEDROOM  | 4.30 x 5.00 m  |
| 11. DRESSING ROOM   | 2.65 x 1.75 m  |
| 12. MASTER BATHROOM | 2.75 x 1.90 m  |
| 13. BATHROOM        | 2.85 x 1.35 m  |
| 14. TOILET          | 1.15 x 2.60 m  |
| 15. CORRIDOR        | 1.15 x 1.10 m  |
| 16. CORRIDOR        | 1.25 x 10.95 m |

Disclaimer:1. All rooms dimensions are measured to structural elements and exclude wall finished and constructions tolerances. 2. All dimensions have been provided by our consultant architects. 3. All materials, dimensions and drawings are approximate and information is subject to change without notice. 4. Actual area may vary from the stated area. 5. Drawing areas not to scale. 6. The developer reserves the right to make revisions. 7. Actual unit areas, front windows, porches, terraces, loggia and exterior trim detail may vary by elevation styles. 8. The unit orientation will be shown in the parcel layout and not as show in the floor plans.