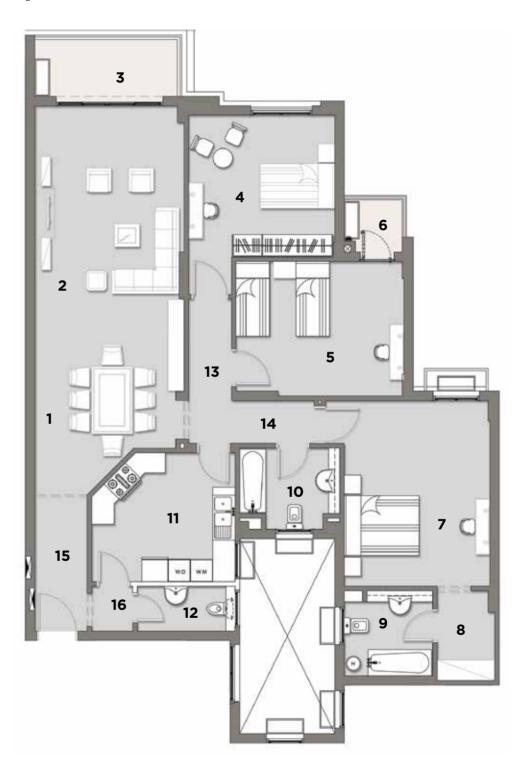

#### **FLOOR COMPONENTS**

| 1. ENTRANCE           | 4.60 x 3.60 m  |
|-----------------------|----------------|
| 2. OFFICE             | 4.10 x 3.20 m  |
| 3. TOILET             | 1.50 x 2.70 m  |
| 4. ELEVATOR           | 2.00 x 1.80 m  |
| 5. RECEPTION & DINING | 9.20 x 12.00 m |
| 6. TERRACE            | 6.90 x 2.00 m  |
| 7. MAID'S ROOM        | 2.10 x 2.70 m  |
| 8. MAID'S TOILET      | 1.20 x 1.40 m  |
| 9. KITCHEN            | 4.60 x 4.30 m  |
|                       |                |

#### **FLOOR COMPONENTS**

| 1. LIVING ROOM       | 7.75 x 4.20 m |
|----------------------|---------------|
| 2. TERRACE 1         | 5.15 x 2.15 m |
| 3. MASTER BEDROOM    | 5.70 x 4.25 m |
| 4. DRESSING ROOM     | 2.00 x 2.90 m |
| 5. MASTER BATHROOM   | 2.85 x 2.30 m |
| 6. MASTER BATHROOM 2 | 2.85 x 2.35 m |
| 7. MASTER BEDROOM 2  | 4.90 x 4.30 m |
| 8. TERRACE 2         | 3.95 x 1.00 m |
| 9. BEDROOM 1         | 4.80 x 3.70 m |
| 10. BEDROOM 2        | 4.00 x 3.90 m |
| 11. BATHROOM         | 2.30 x 2.65 m |
| 12. ELEVATOR         | 2.00 x 1.80 m |

#### **FLOOR COMPONENTS**

| 1. LIVING ROOM        | 7.65 x 5.15 m |
|-----------------------|---------------|
| 2. TERRACE            | 3.90 x 1.75 m |
| 3. RECEPTION & DINING | 6.70 x 5.30 m |
| 4. TOILET             | 2.30 x 1.60 m |
| 5. KITCHEN            | 4.40 x 3.60 m |
| 6. MAID'S ROOM        | 2.10 x 1.60 m |
| 7. MAID'S TOILET      | 0.90 x 1.60 m |

#### **FLOOR COMPONENTS**

| 1. LIVING ROOM     | 7.00 x 5.15 m |
|--------------------|---------------|
| 2. TERRACE 1       | 5.00 x 1.75 m |
| 3. MASTER BEDROOM  | 4.20 x 5.30 m |
| 4. MASTER BATHROOM | 2.30 x 3.25 m |
| 5. BATHROOM        | 2.20 x 2.50 m |
| 6. BEDROOM 1       | 3.80 x 4.50 m |
| 7. BEDROOM 2       | 4.40 x 3.80 m |
| 8. TERRACE 2       | 3.70 x 0.90 m |