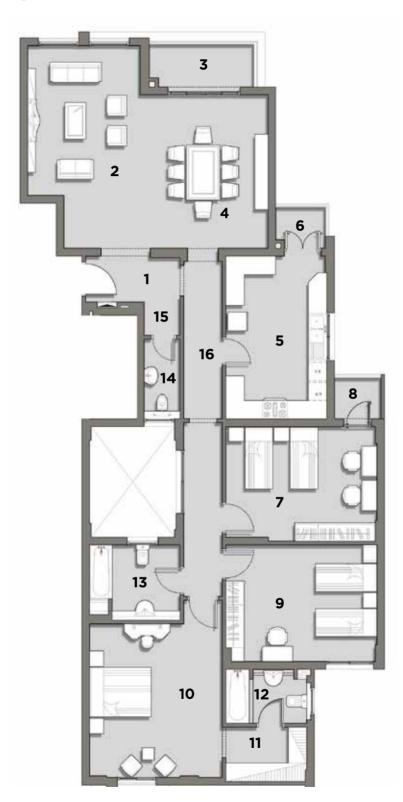

#### TYPE A APT.1 + GARDEN | GROUND FLOOR

BUILT UP AREA 235 m<sup>2</sup>

GARDEN AREA 80 m<sup>2</sup>

#### **APARTMENT COMPONENTS**

| 1. ENTRANCE         | 3.10 x 1.50 m  |
|---------------------|----------------|
| 2. RECEPTION        | 6.60 x 3.65 m  |
| 3. TERRACE 1        | 3.50 x 1.50 m  |
| 4. DINING ROOM      | 4.15 x 5.00 m  |
| 5. KITCHEN          | 5.30 x 3.25 m  |
| 6. TERRACE 2        | 1.70 x 1.45 m  |
| 7. BEDROOM 1        | 3.70 x 5.00 m  |
| 8. TERRACE 3        | 1.45 x 1.45 m  |
| 9. BEDROOM 2        | 3.80 x 5.00 m  |
| 10. MASTER BEDROOM  | 4.30 x 5.00 m  |
| 11. DRESSING ROOM   | 2.65 x 1.75 m  |
| 12. MASTER BATHROOM | 2.75 x 1.90 m  |
| 13. BATHROOM        | 2.85 x 1.35 m  |
| 14. TOILET          | 1.15 x 2.60 m  |
| 15. CORRIDOR        | 1.15 x 1.10 m  |
| 16. CORRIDOR        | 1.25 x 10.95 m |

#### TYPE A APT.1 | FIRST FLOOR

BUILT UP AREA 240 m<sup>2</sup>

#### **APARTMENT COMPONENTS**

| 1. ENTRANCE         | 3.10 x 1.50 m  |
|---------------------|----------------|
| 2. RECEPTION        | 5.15 x 3.10 m  |
| 3. TERRACE 1        | 4.70 x 1.35 m  |
| 4. DINING ROOM      | 4.15 x 5.00 m  |
| 5. KITCHEN          | 3.30 x 5.25 m  |
| 6. TERRACE 2        | 1.50 x 1.35 m  |
| 7. BEDROOM 1        | 3.70 x 5.00 m  |
| 8. TERRACE 3        | 1.45 x 1.45 m  |
| 9. BEDROOM 2        | 3.80 x 5.00 m  |
| 10. MASTER BEDROOM  | 4.30 x 5.00 m  |
| 11. DRESSING ROOM   | 2.65 x 1.75 m  |
| 12. MASTER BATHROOM | 2.75 x 1.90 m  |
| 13. BATHROOM        | 2.85 x 1.35 m  |
| 14. TOILET          | 1.15 x 2.55 m  |
| 15. CORRIDOR        | 1.15 x 1.10 m  |
| 16. CORRIDOR        | 1.15 x 11.00 m |
|                     |                |

#### TYPE A APT.1 2nd, 3rd & 4th FLOOR

BUILT UP AREA 260 m<sup>2</sup>

#### **APARTMENT COMPONENTS**

| 1. ENTRANCE         | 3.10 x 1.15 m  |
|---------------------|----------------|
| 2. RECEPTION        | 5.15 x 3.10 m  |
| 3. TERRACE 1        | 4.70 x 1.35 m  |
| 4. DINING ROOM      | 4.15 x 5.00 m  |
| 5. TERRACE 2        | 1.60 x 1.20 m  |
| 6. LIVING ROOM      | 5.30 x 4.50 m  |
| 7. KITCHEN          | 3.60 x 4.85 m  |
| 8. TERRACE 3        | 1.45 x 1.45 m  |
| 9. BEDROOM          | 3.80 x 4.85 m  |
| 10. BEDROOM 2       | 3.90 x 3.80 m  |
| 11. MASTER BEDROOM  | 5.65 x 5.00 m  |
| 12. DRESSING ROOM   | 2.25 x 2.35 m  |
| 13. MASTER BATHROOM | 1.75 x 3.55 m  |
| 14. BATHROOM        | 2.45 x 2.55 m  |
| 15. TOILET          | 1.15 x 2.55 m  |
| 16. CORRIDOR        | 1.15 x 11.00 m |