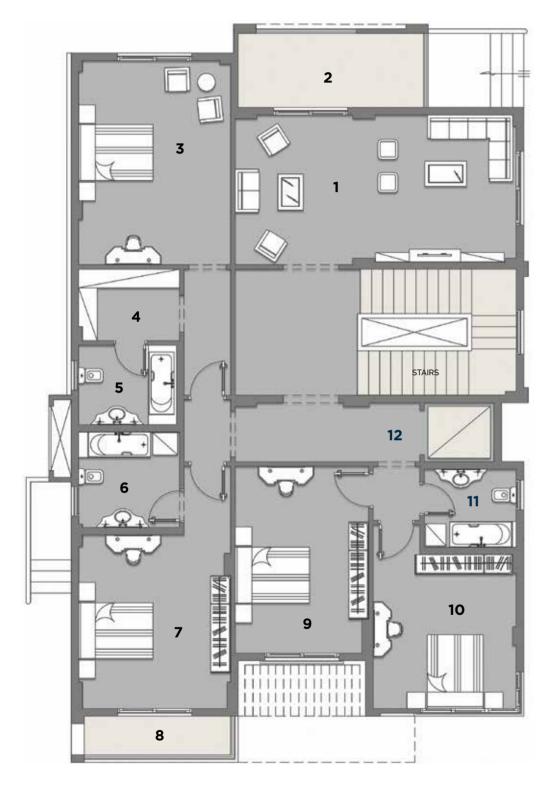

#### STAND ALONE - 428m<sup>2</sup> VILLA | FIRST FLOOR

BUILT UP AREA 218 m<sup>2</sup>

#### **FLOOR COMPONENTS**

| 1. LIVING ROOM       | 7.75 x 4.20 m |
|----------------------|---------------|
| 2. TERRACE 1         | 5.15 x 2.15 m |
| 3. MASTER BEDROOM    | 5.70 x 4.25 m |
| 4. DRESSING ROOM     | 2.00 x 2.90 m |
| 5. MASTER BATHROOM   | 2.85 x 2.30 m |
| 6. MASTER BATHROOM 2 | 2.85 x 2.35 m |
| 7. MASTER BEDROOM 2  | 4.90 x 4.30 m |
| 8. TERRACE 2         | 3.95 x 1.00 m |
| 9. BEDROOM 1         | 4.80 x 3.70 m |
| 10. BEDROOM 2        | 4.00 x 3.90 m |
| 11. BATHROOM         | 2.30 x 2.65 m |
| 12. ELEVATOR         | 2.00 x 1.80 m |